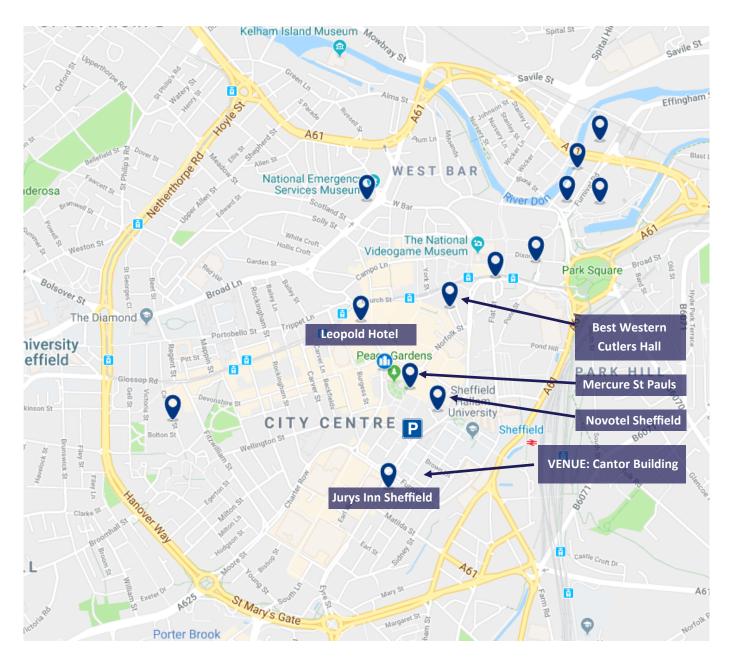

## Map & Parking

The Q Park is marked on the map P on Charles Street (known to Sheffield folk as the Cheesegrater due to its striking design), it has 530 spaces and is 4 minutes walk from the venue.